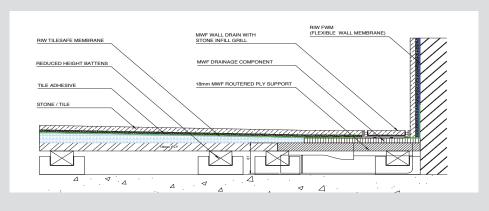

#### THE SOLUTION

Wetrooms UK recommended the installation of the BBA approved Modular Wet-Floor Waterless Trap System, which was best suited to the minimal floor construction depth of the 'Danskin' timber floor system specified. Stone Infill Grills of varying lengths were issued to the tiling contractor ensuring a modern, contemporary finish was achieved.

All wetrooms and bathrooms were waterproofed using RIW Tilesafe membrane to the corner junctions on the walls within the shower or bath area, and across the entire floor, finishing 75mm up the wall/floor junction. RIW FWM was also supplied and installed full height to the shower & bath walls, linking to the RIW Tilesafe membrane, to complete the drainage and waterproofing system.

## PRODUCTS SPECIFIED

Modular Wet Floor Systems

600mm – 1500mm Stone In-Fill Grills

**RIW Tilesafe Kits** 

RIW Flexible Wall Membrane (FWM)