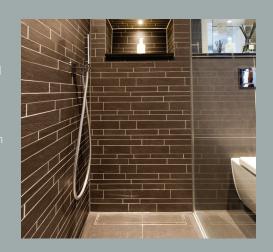

#### THE SOLUTION

Wetrooms UK recommended the installation of the BBA approved Modular Wet-Floor Waterless Trap System, which was best suited to the minimal floor construction depth of the 'Danskin' timber floor system specified. Stone Infill Grills of varying lengths were issued to the tiling contractor ensuring a modern, contemporary finish was achieved.

All wetrooms and bathrooms were waterproofed using RIW Tilesafe membrane to the corner junctions on the walls within the shower or bath area, and across the entire floor, finishing 75mm up the wall/floor junction. RIW FWM was also supplied and installed full height to the shower & bath walls, linking to the RIW Tilesafe membrane, to complete the drainage and waterproofing system.