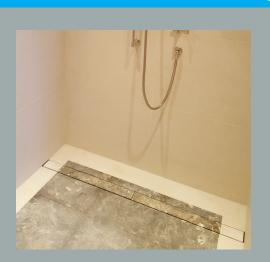

## THE SOLUTION

To ensure the bathrooms were completely watertight, Wetrooms UK recommended the installation of Tilesafe – a premium quality waterproof membrane - to the entire timber floor within the shower rooms, finishing 75mm up the wall/floor junction and 75mm beyond the showering area.

In addition, Tilesafe was specified across the entire bathroom floor in every guest bathroom, including all corner to corner junctions and wall /floor junctions to ensure there would be no possibility of water penetration into the luxurious suites below.

Tilesafe consists of a thick rubberised waterproof layer, incorporating a woven glass fibre mesh on one side and is used to waterproof or tank a wetroom underneath the tiles, right up to and including the drain, comer junctions, toilet flange and recessed areas.