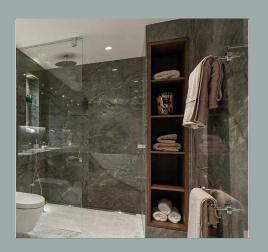

### THE SOLUTION

An effective waterproofing solution was required to tight deadlines and with a 10 year installation guarantee.

Due to the timber floor construction within the apartments, Wetrooms UK recommended the installation of Modular Wet-Floor Tapered Boards to form the one-way drainage fall within each shower area.

The flexibility of the modular wetfloor system, enables any size or shape of wetroom to be configured on a timber floor.

M&E Contractors, Briggs and Forrester, installed a waterless drainage trap with a bespoke solid stainless steel grill against the long shower wall in each luxury shower area, capable of coping with flow rates of up to 29 litres per minute.

To complete the waterproofing works, Wetrooms UK installed Tilesafe waterproof membrane across the shower floors, finishing 75mm beyond the shower area, and linking 75mm up the walls to comprehensively tank the wet-floor area and ensure there would not be any water ingress into the luxury apartments.