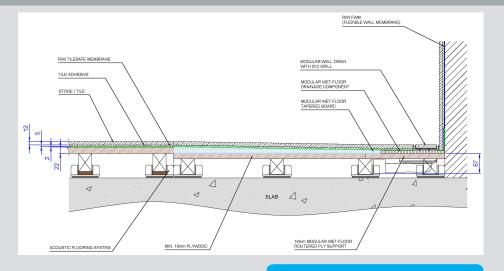

### THE SOLUTION

An effective waterproofing solution was required to tight deadlines and with a 10 year installation guarantee.

Due to the timber floor construction within the apartments, Wetrooms UK recommended the installation of Modular Wet-Floor Tapered Boards to form the one-way drainage fall within each shower area.

The flexibility of the modular wetfloor system, enables any size or shape of wetroom to be configured on a timber floor.

M&E Contractors, Briggs and Forrester, installed a waterless drainage trap with a bespoke solid stainless steel grill against the long shower wall in each luxury shower area, capable of coping with flow rates of up to 29 litres per minute.

To complete the waterproofing works, Wetrooms UK installed Tilesafe waterproof membrane across the shower floors, finishing 75mm beyond the shower area, and linking 75mm up the walls to comprehensively tank the wet-floor area and ensure there would not be any water ingress into the luxury apartments.

#### PRODUCTS SPECIFIED

**MWF** Tapered Boards

MWF Waterless Trap

Solid Wall Grills

Tilesafe Membrane